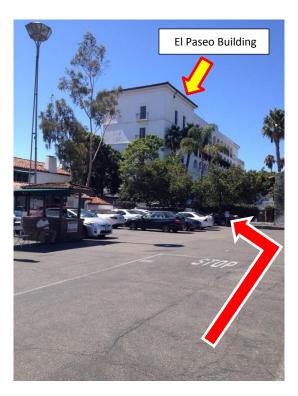

3. Take the elevator to the 4<sup>th</sup> floor (once you exit the elevator, our office is on the right)

- 1. Take parking ticket from the Valet (bring ticket to our office for complimentary validation)
- Head towards the five-story (El Paseo) building at the back left side of the parking lot (Our office is on the 4<sup>th</sup> floor)
- 3. Proceed through the "Entrance El Paseo" tunnel and keep right