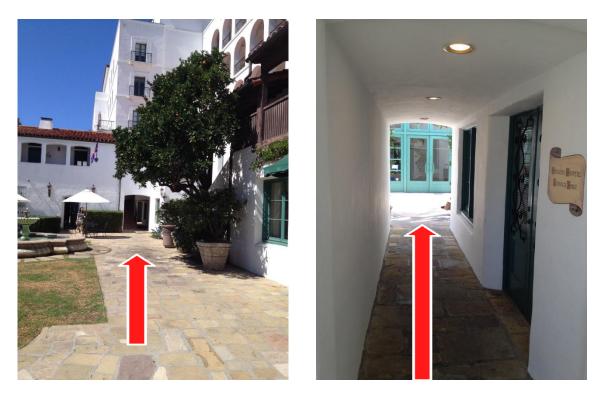

3. Take the elevator to the 4<sup>th</sup> floor (once you exit the elevator, our office is on the right)

- 1. Take parking ticket from the Valet (bring ticket to our office for complimentary validation)
- Head towards the five-story (El Paseo) building at the back left side of the parking lot (Our office is on the 4<sup>th</sup> floor)
- 3. Proceed through the "Entrance El Paseo" tunnel and keep right

4. Walk across the courtyard, past the fountain, and proceed through the tunnel at the end

5. Enter through the green iron doors and take the elevator to the 4<sup>th</sup> floor (once you exit the elevator, our office is on the right)