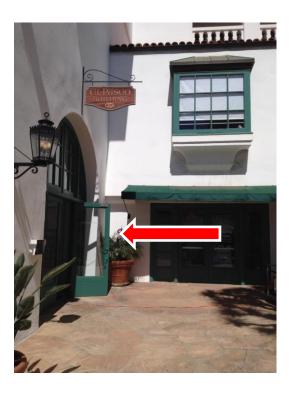

## FROM STATE STREET:

 Walk through the breezeway located between 33 Jewels (814 State St.) and Bryant & Sons Jewelers (812 State St.) and turn left

2. Enter through the green iron doors located below the El Paseo Building sign