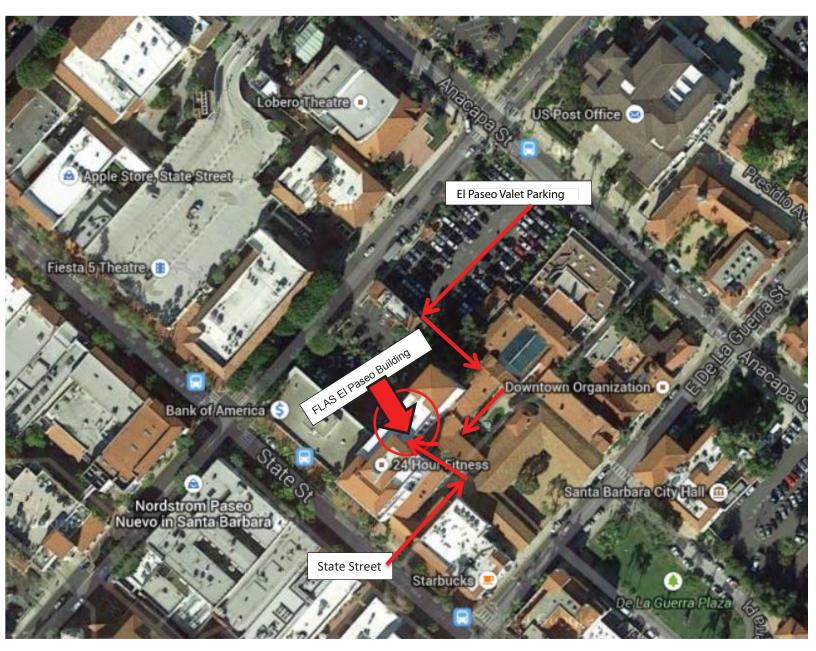

## Directions to Fauver, Large, Archbald & Spray, LLP

820 State Street, 4<sup>th</sup> Floor, Santa Barbara, 93101 (El Paseo Building)

### **101 NORTH :**

- 1. Take the Carrillo Street offramp and turn left onto Carrillo Street
- 2. Continue forward across State Street
- 3. Turn right onto Anacapa Street
- 4. After crossing Canon Perdido Street, make an immediate right into El Paseo Valet Parking Lot. (Bring valet ticket to our office for complimentary validation).

#### **101 SOUTH:**

- 1. Take the Carrillo Street offramp and turn right onto Carrillo Street
- 2. Continue forward across State Street
- 3. Turn right onto Anacapa Street
- 4. After crossing Canon Perdido Street, make and immediate right into the El Paseo Valet Parking Lot. (Bring valet ticket to our office for complimentary validation).

3. Take the elevator to the 4<sup>th</sup> floor (once you exit the elevator, our office is on the right)

- 1. Take parking ticket from the Valet (bring ticket to our office for complimentary validation)
- Head towards the five-story (El Paseo) building at the back left side of the parking lot (Our office is on the 4<sup>th</sup> floor)
- 3. Proceed through the "Entrance El Paseo" tunnel and keep right