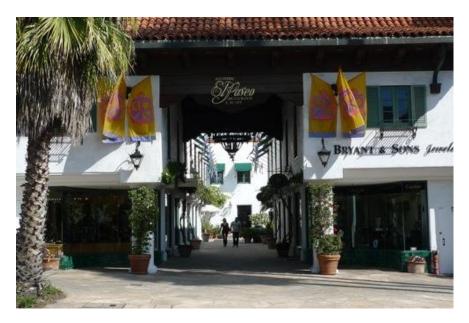

## FROM STATE STREET:

 Walk through the breezeway located between 33 Jewels (814 State St.) and Bryant & Sons Jewelers (812 State St.) and turn left

2. Enter through the green iron doors located below the El Paseo Building sign

3. Take the elevator to the 4<sup>th</sup> floor (once you exit the elevator, our office is on the right)

- 1. Take parking ticket from the Valet (bring ticket to our office for complimentary validation)
- Head towards the five-story (El Paseo) building at the back left side of the parking lot (Our office is on the 4<sup>th</sup> floor)
- 3. Proceed through the "Entrance El Paseo" tunnel and keep right