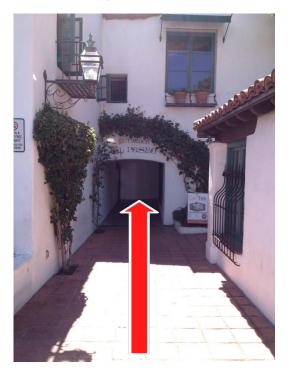

## FROM STATE STREET:

 Walk through the breezeway located between 33 Jewels (814 State St.) and Bryant & Sons Jewelers (812 State St.) and turn left

2. Enter through the green iron doors located below the El Paseo Building sign